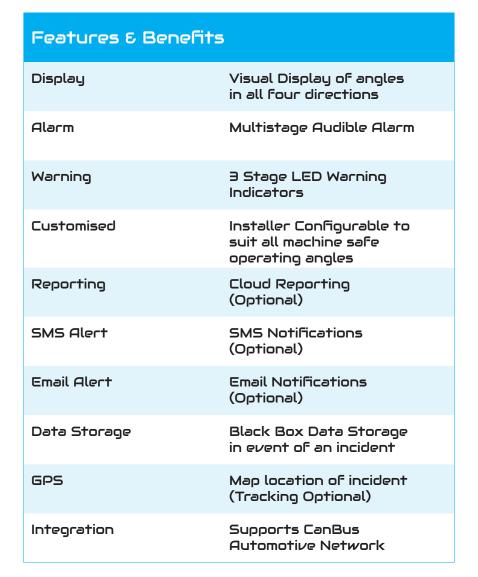

## Electronic Quad Axis Stability Sensor

The EQASS System has been designed to monitor and help protect a vehicle operator where there is a risk of exceeding the safe operational capability of a particular machine or vehicle.

The system warns the operator in real time and if the preprogrammed angles are exceeded, the EQASS system can notify a 3rd party and/or log it to a remote server for monitoring and reporting.

Any angle any time